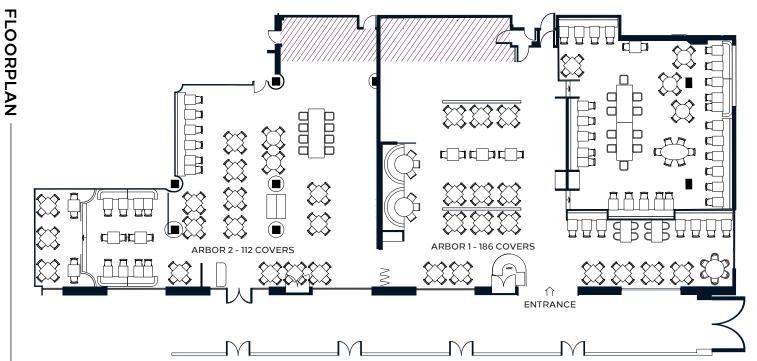

## Arbor — Hilton Birmingham Metropole

Ň

 $\triangleright$ 

BOUT THE

SPACE

Buffet Area

Welcome to The Arbor,

a restorative place where the manmade and natural

intertwine, creating a sense

term 'arboretum' in modern garden design Start your day right by enjoying our variety of

delicious breakfast options we can't wait to welcome you.

of the outside coming in. The Arbor is inspired by the creator of the Birmingham Botanical Gardens, who coined the